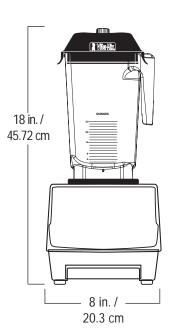

Motor: 2 HP motor (varies by voltage)

Pack: 1 per standard pack Weight: 13 lbs. / 5.9 kg

Case Dimensions: 13.1 in. / 33.3 cm High x

11.9 in. / 30.2 cm Wide x 16.9 in. / 42.9 cm Deep