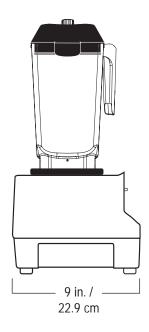

Motor: 2 HP motor (varies by voltage)

Pack: 1 per standard pack Weight: 13 lbs. / 5.9 kg

Case Dimensions: 13.1 in. / 33.3 cm High x

11.9 in. / 30.2 cm Wide x 16.9 in. / 42.9 cm Deep