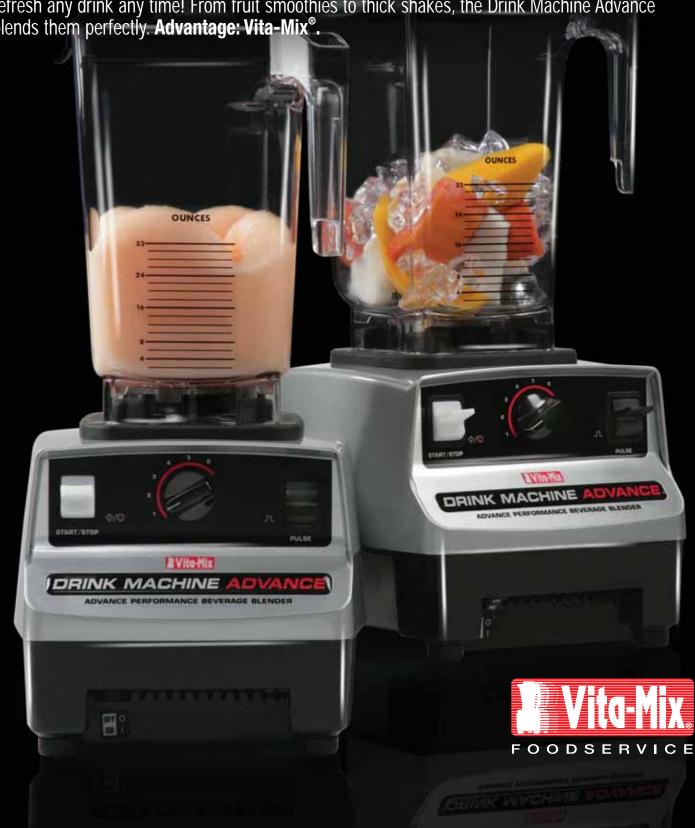

# The advance performance beverage blender

The Drink Machine Advance is optimized for quiet operation and outstanding performance. Pre-set programs eliminate guesswork to make the perfect drink, every time; a pulse switch to easily refresh any drink any time! From fruit smoothies to thick shakes, the Drink Machine Advance blends them perfectly. **Advantage: Vita-Mix®.** 

### **FEATURES**

- 6 optimized programs with automatic shut-off
- Fully programmable
- XP Container and patented Blade
- · Pulse control
- Advanced technology motor designed for demanding operations

DRINK MACHINE ADVANCE - with 32 oz. / 0.9 Ltr. polycarbonate/stackable XP Container and Blade – pre-programmed with 6 programs

### **BENEFITS**

- Keep customers coming back for your consistently smooth, delicious frozen drinks
- · Combine the most difficult-to-blend ingredients with ease and speed
- No overblending or wasted ingredients
- Optimize blender for your signature drinks
- Homogenize extra thick ingredients completely for smooth, creamy drinks
- Reduce blending time, increase drink volume and profits
- · Quickly refresh drinks
- No overheating during peak volumes or when using extra thick ingredients